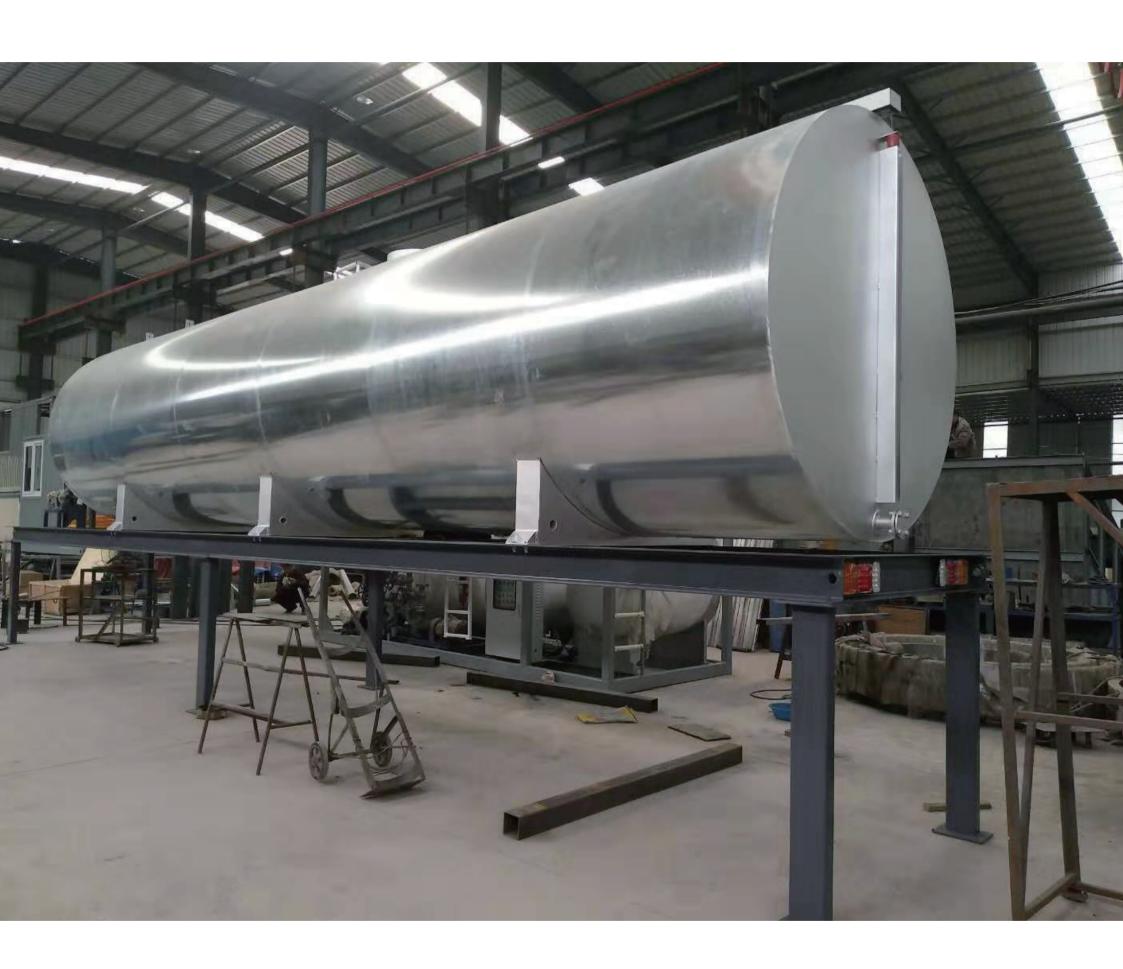

#### **Brief Introduction**

• Bitumen heating storage tank is a new type of special equipment for producing bitumen which is developed and researched by our company. It is an independent whole body with functions of heating, circulation and external transmission. The product adopts a built-in heating furnace to warm the asphalt by local heating, which has a fast heating speed, high thermal efficiency, large output, low fuel consumption and no waste. The automatic preheating system completely eliminates the annoyed temperature of the baking or cleaning of the bitumen and the pipeline, and the liquid level detection control is sensitive, and can be applied to the heating and storage of various asphalts. The device is automatically controlled and has manual control, which can be switched freely

#### **Brief Introduction**

- Our oil heating bitumen tank consists of storage tank (including insulating layer), oil burner, built-in combustion chamber, flues, oil heating conducting coiler, mixer, bitumen pump, oil circulating pump, expansion slot, bitumen temperature display, oil temperature display, bitumen pump preheat system, pressure relief system, ladder, power distribution box and discharge device (optional) etc.
- Using the thermal oil furnace as heat resources and heating oil as heat medium, the oil circulating pump raises the bitumen to needed temperature. The overall heating type: suitable for large bitumen storage The overall and partial integrated heating type: suitable for small and medium-sized bitumen storage, or asphalt plant.