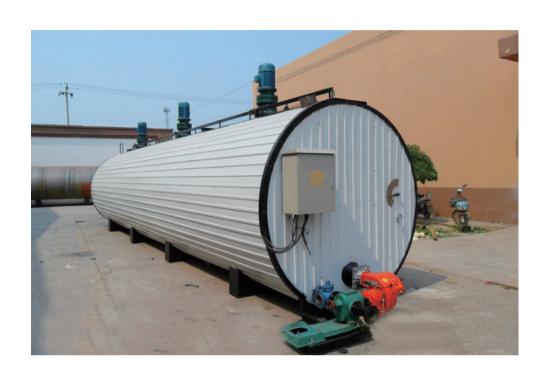

#### **Brief Introduction**

• Bitumen heating storage tank is a new type of special equipment for producing bitumen which is developed and researched by our company. It is an independent whole body with functions of heating, circulation and external transmission. The product adopts a built-in heating furnace to warm the asphalt by local heating, which has a fast heating speed, high thermal efficiency, large output, low fuel consumption and no waste. The automatic preheating system completely eliminates the annoyed temperature of the baking or cleaning of the bitumen and the pipeline, and the liquid level detection control is sensitive, and can be applied to the heating and storage of various asphalts. The device is automatically controlled and has manual control, which can be switched freely

#### **Brief Introduction**

- Our oil heating bitumen tank consists of storage tank (including insulating layer), oil burner, built-in combustion chamber, flues, oil heating conducting coiler, mixer, bitumen pump, oil circulating pump, expansion slot, bitumen temperature display, oil temperature display, bitumen pump preheat system, pressure relief system, ladder, power distribution box and discharge device (optional) etc.
- Using the thermal oil furnace as heat resources and heating oil as heat medium, the oil circulating pump raises the bitumen to needed temperature. The overall heating type: suitable for large bitumen storage The overall and partial integrated heating type: suitable for small and medium-sized bitumen storage, or asphalt plant.

• The oil heating bitumen tank adopts world famous brand oil burner, which is high efficient and environmental friendly. The combustion is sufficient and steady. Target temperature can be pre-set and the machine will perform the rest work (machine will auto shut down once reaching the upper limit, and will auto start when reaching bottom limit).