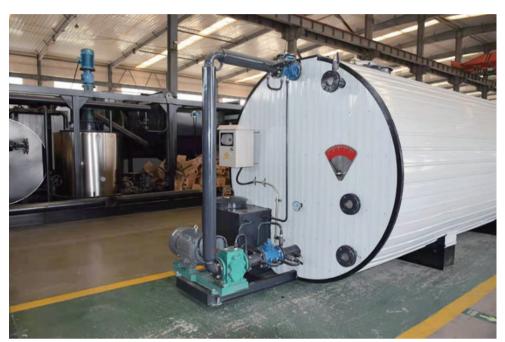

#### **Brief Introduction**

- Our oil heating bitumen tank consists of storage tank (including insulating layer), oil burner, built-in combustion chamber, flues, oil heating conducting coiler, mixer, bitumen pump, oil circulating pump, expansion slot, bitumen temperature display, oil temperature display, bitumen pump preheat system, pressure relief system, ladder, power distribution box and discharge device (optional) etc.
- Using the thermal oil furnace as heat resources and heating oil as heat medium, the oil circulating pump raises the bitumen to needed temperature. The overall heating type: suitable for large bitumen storage The overall and partial integrated heating type: suitable for small and medium-sized bitumen storage, or asphalt plant.

• The oil heating bitumen tank adopts world famous brand oil burner, which is high efficient and environmental friendly. The combustion is sufficient and steady. Target temperature can be pre-set and the machine will perform the rest work (machine will auto shut down once reaching the upper limit, and will auto start when reaching bottom limit).

#### **Main features**

- 1. Temperature control: set the highest temperature and the lowest temperature, reach the highest temperature, automatically stop when heating, automatically enter the heat preservation state.
- 2. Preheating: Efficient independent preheating circulation system, which heats the heat transfer oil, uses the heat transfer oil as the heat medium, preheats the pump valve and the asphalt pipe. The control system monitors the preheating system through sensors to avoid fires.
- 3. Large cycle: It is the inner circulation of the tank. When the asphalt in the high temperature zone reaches the use temperature but does not need to extract the asphalt, it can be switched to a large cycle to increase the temperature inside the whole tank, so that the asphalt has fluidity, and it is convenient to supplement the asphalt in the high temperature zone.
- 4. Circulation in high temperature zone: The asphalt in the high temperature zone can always be kept at the use temperature, and the temperature is consistent, ensuring that it can be used as needed, which improves the working efficiency.