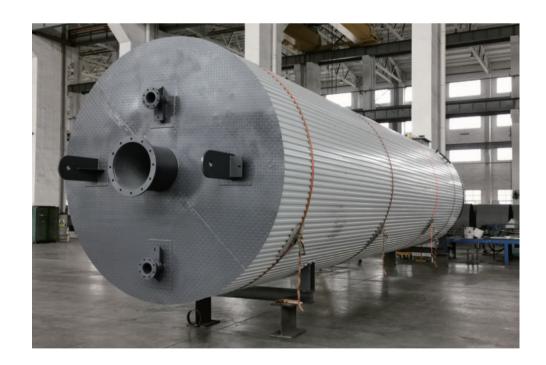

#### **PRODUCT**

| Model                      | BT-30                                         | BT-40     |
|----------------------------|-----------------------------------------------|-----------|
| Capacity(m <sup>3</sup> )  | 30                                            | 40        |
| Size diameter*length ( m ) | Ф2.2x8.5                                      | Ф2.2x10.5 |
| remarks                    | Can be customized according to customer needs |           |