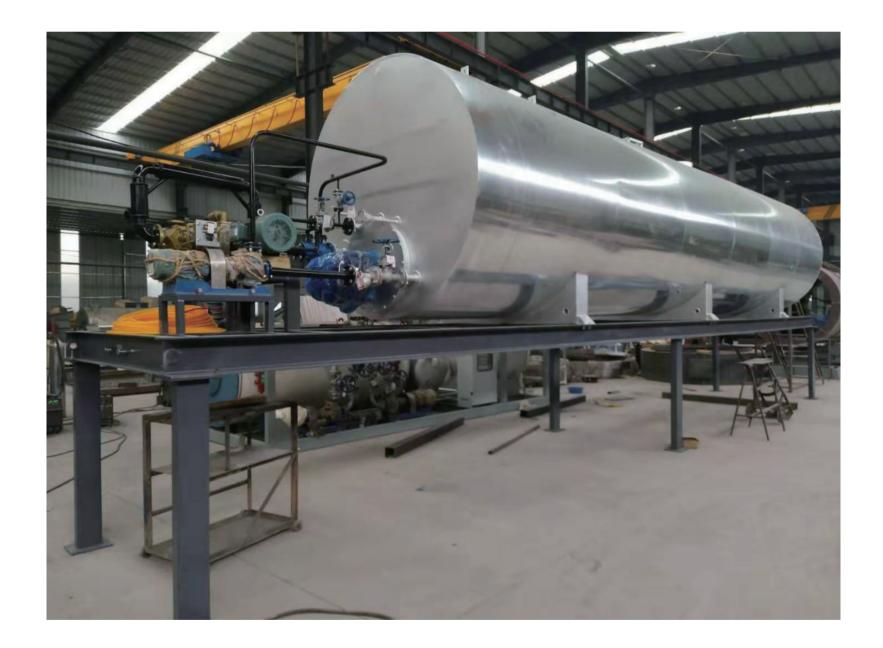

#### **Brief Introduction**

- Our oil heating bitumen tank consists of storage tank (including insulating layer), oil burner, built-in combustion chamber, flues, oil heating conducting coiler, mixer, bitumen pump, oil circulating pump, expansion slot, bitumen temperature display, oil temperature display, bitumen pump preheat system, pressure relief system, ladder, power distribution box and discharge device (optional) etc.
- Using the thermal oil furnace as heat resources and heating oil as heat medium, the oil circulating pump raises the bitumen to needed temperature. The overall heating type: suitable for large bitumen storage The overall and partial integrated heating type: suitable for small and medium-sized bitumen storage, or asphalt plant.

• The oil heating bitumen tank adopts world famous brand oil burner, which is high efficient and environmental friendly. The combustion is sufficient and steady. Target temperature can be pre-set and the machine will perform the rest work (machine will auto shut down once reaching the upper limit, and will auto start when reaching bottom limit).