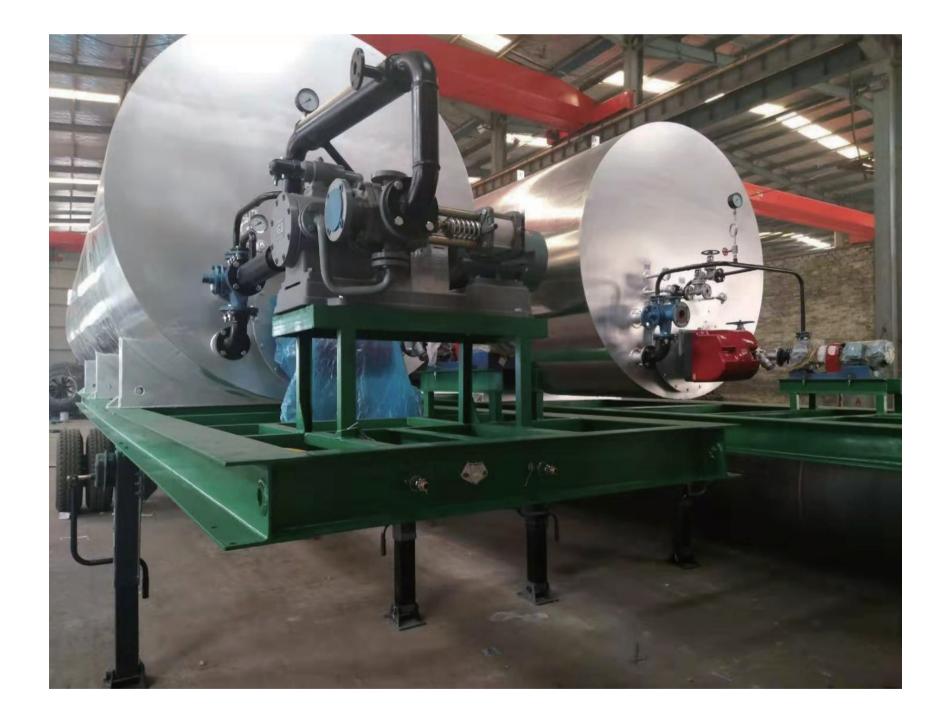

#### **Brief Introduction**

- Our oil heating bitumen tank consists of storage tank (including insulating layer), oil burner, built-in combustion chamber, flues, oil heating conducting coiler, mixer, bitumen pump, oil circulating pump, expansion slot, bitumen temperature display, oil temperature display, bitumen pump preheat system, pressure relief system, ladder, power distribution box and discharge device (optional) etc.
- Using the thermal oil furnace as heat resources and heating oil as heat medium, the oil circulating pump raises the bitumen to needed temperature. The overall heating type: suitable for large bitumen storage The overall and partial integrated heating type: suitable for small and medium-sized bitumen storage, or asphalt plant.

• The oil heating bitumen tank adopts world famous brand oil burner, which is high efficient and environmental friendly. The combustion is sufficient and steady. Target temperature can be pre-set and the machine will perform the rest work (machine will auto shut down once reaching the upper limit, and will auto start when reaching bottom limit).